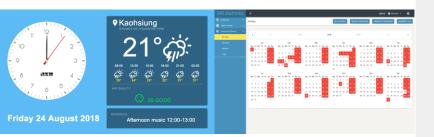

#### **Product Features**

- Multimedia scheduling: preset weekly/specified-date broadcasting as easy as Calendar.
- ► Intuitive Web control interface: user-friendly management via web browsers. Easy for any kind of mobile devices.
- ▶ Information display: clearly show the local time, weather, and air quality.
- ► TTS (text-to-speech) function: just type messages in advance, the system would transform the texts into vocal messages.
- ► Earthquake early warning: available to integrate earthquake warning from official weather bureau.
- ▶ By operating with BXB's WMP-1206 Speaker Circuit Zone Selector, you can easily execute 12-zone broadcasting.